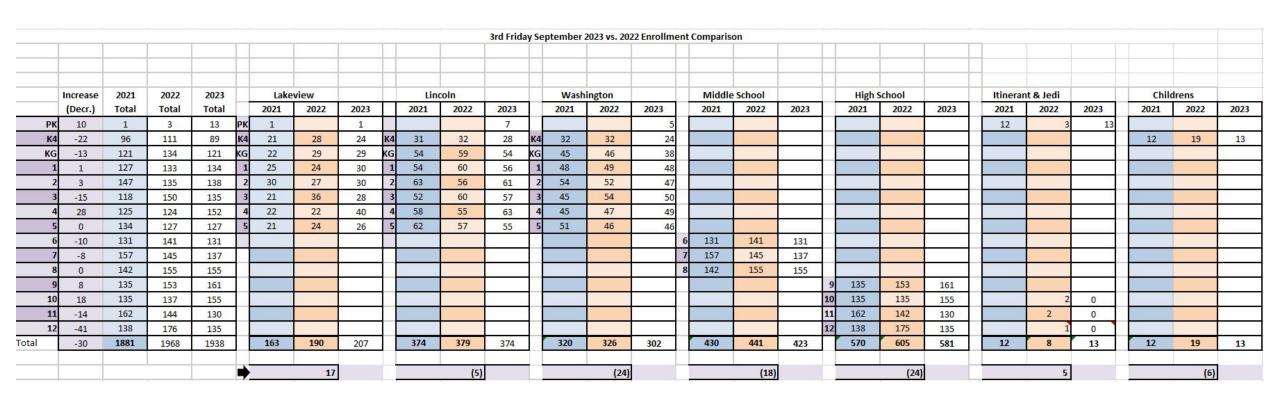

|                                    | 155                       |     |           |
| 11          | 130                |                                  |                      |                                    |                                    | 130                       |     |           |
| 12          | 135                |                                  |                      |                                    |                                    | 135                       |     |           |
| otal        | 1938               | 208                              | 381                  | 307                                | 423                                | 581                       | 25  | 13        |

#### 3rd Friday September 2023 vs. 2022 Enrollment Comparison



### Open Enrollment Impact

- Estimated Open Enrollment Out Expense
  - \$2,382,864

- Estimated Open Enrollment In Revenue
  - \$575,896
- •\$1,806,968 ballpark cost for open enrollment (Net)

## Preliminary Membership

|       |           | WHITEWA   | ATER UNIF | IED SCHOO | L DISTRICT |          |
|-------|-----------|-----------|-----------|-----------|------------|----------|
|       | 3rd       | Friday En | ollment   | & Members | ship Summ  | ary      |
|       |           |           |           |           |            |          |
|       |           | Add:      | Less:     | =         | FTE        | Membrsh. |
| 1     | Enrollmen | OE Out    | OE In     | Members   | Multiplier | FTE      |
| PK    | 13        | 0         | 0         | 13        | 0.5        | 6.5      |
| K